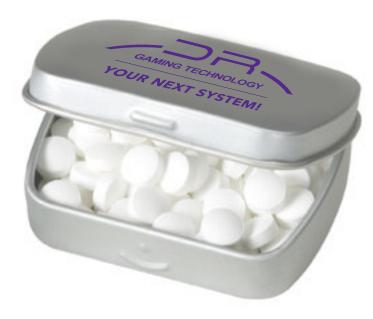

Order#: 130275 Product: Premium MintTin - Silver Item #: 1066-103183 Imprint Method: Pad Print on the Cover - PMS 2613 Actual Imprint Size: 1.75"W x 0.67"H

Actual Size of Imprint Dotted Lines Do Not Print

Image Not To Size For Reference Only