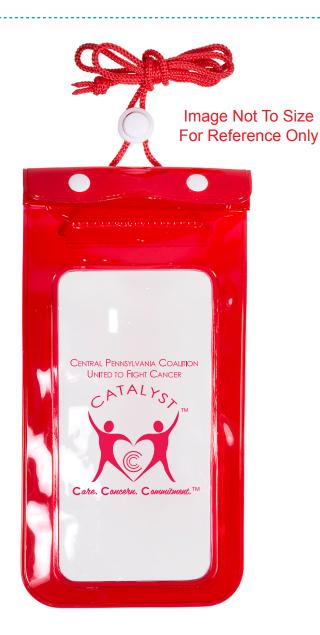

CAREFULLY REVIEW THE ARTWORK ATTACHED.

Order#: 130269

**Product:** Super-Seal Waterproof Bag - Translucent Red

Item #: 1097-313163

Imprint Method: Screen Print on the Front Clear Panel - Horizontal - Red 199

Actual Imprint Size: 2"W x 2.13"H

Actual Size of Imprint **Dotted Lines Do Not Print** 