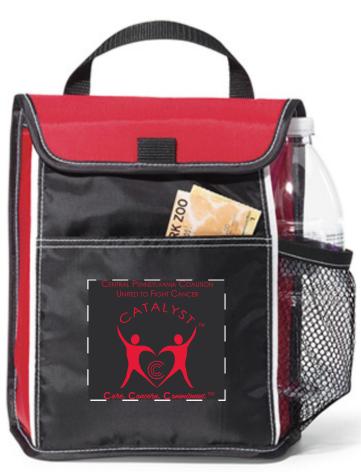

CAREFULLY REVIEW THE ARTWORK ATTACHED.

Order#: 130269

Product: Indulge Lunch Cooler - Red

Item #: 1061-313236

Imprint Method: Screen Print on the Front Pocket/Center - Red 186

Actual Imprint Size: 3.3"W x 3.5"H

Actual Size of Imprint **Dotted Lines Do Not Print** 

Image Not To Size For Reference Only