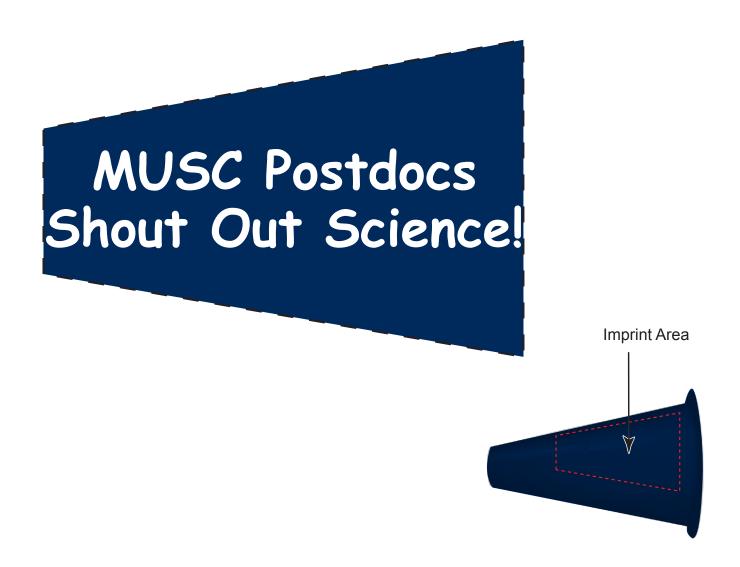

**Order#**: 130255

**Product:** Megaphone with Imprinted Cap - Eco Navy Blue

**Item #**: 1116-303562

Imprint Method: Screen Print on the Side - White

Actual Imprint Size: 5"W x 1"H