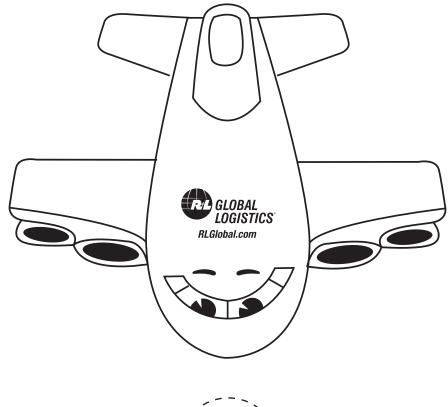

Order#: 130244 Product: Smiley Airplane Item #: 1097-100737 Imprint Method: Pad Print on the Top of plane - Black Actual Imprint Size: 1"W x 0.5"H

## Artwork shown @ 100% Dotted line is for FPO (FOR POSITION ONLY) to show imprint area