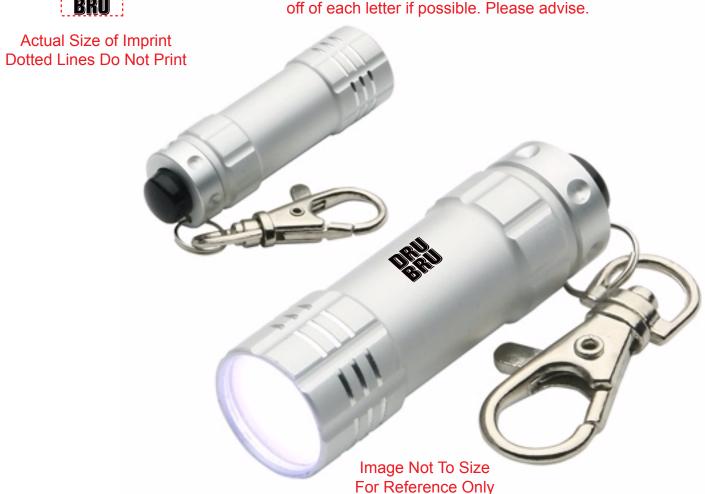

CAREFULLY REVIEW THE ARTWORK ATTACHED.

Order#: 130242

**Product:** Bright Shine LED Key Chain - Silver

Item #: 1008-307150

Imprint Method: Screen Print on the Side - Black

Actual Imprint Size: 0.37"W x 0.37"H

Please note: The negative spacing between the letters and the drop shadow is very tight. The text may bleed and the neagtvie space might fill in. I suggest removing the drop shadow off of each letter if possible. Please advise.