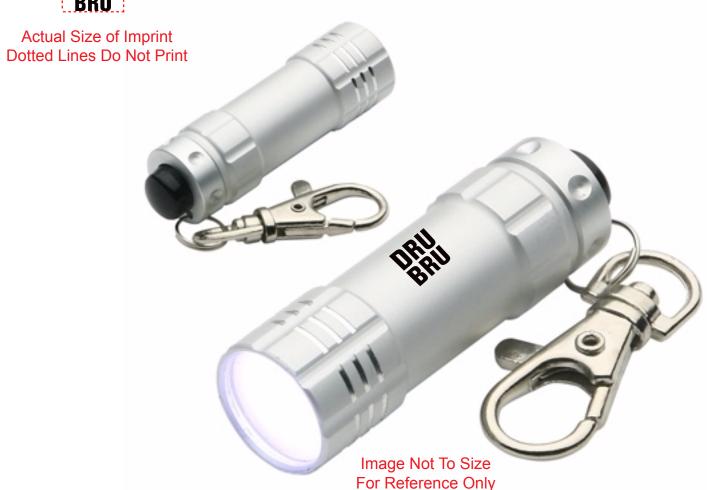

CAREFULLY REVIEW THE ARTWORK ATTACHED.

Order#: 130242

**Product:** Bright Shine LED Key Chain - Silver

Item #: 1008-307150

Imprint Method: Screen Print on the Side - Black

Actual Imprint Size: 0.37"W x 0.37"H