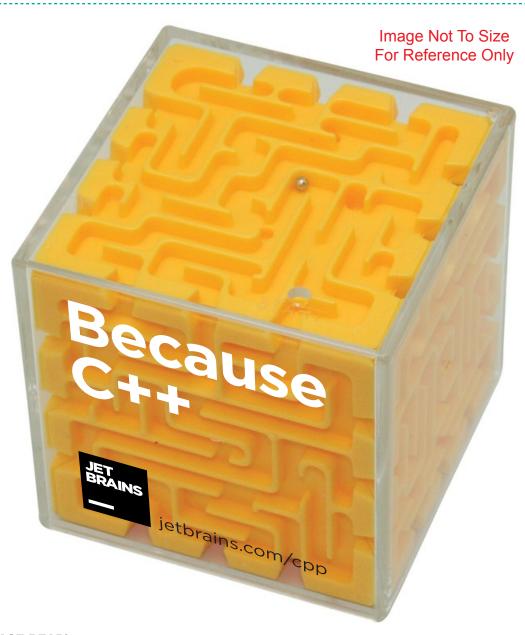

CAREFULLY REVIEW THE ARTWORK ATTACHED.

Order#: 130231

**Product:** Cube Maze Puzzle - Yellow

Item #: 1364-308128

Imprint Method: Screen Print on the Side 3 - Black, White

Actual Imprint Size: 2"W x 2"H

Actual Size of Imprint **Dotted Lines Do Not Print** 