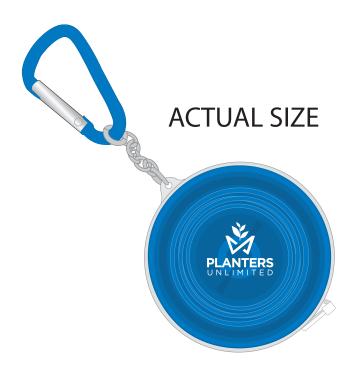

Order#: 130229

**Product:** Carabiner Round Tape Measure - Blue

**Item #**: 1008-307160

Imprint Method: Screen Print on the Side (without button) - White

**Actual Imprint Size:** 0.68"W x 0.56"H

200%