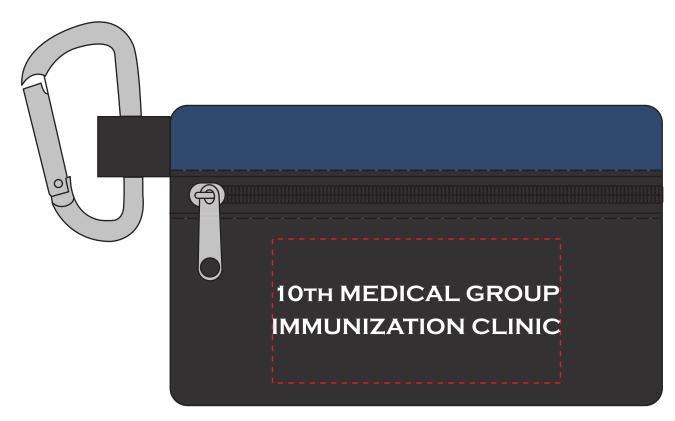

**Order#**: 130220

**Product:** Montana Tee Pouch - Blue/Black

Item #: 1109-301218

Imprint Method: Heat Transfer on the Front - White

Actual Imprint Size: 3"W x 0.5"H

Actual Size of Imprint
Dotted Lines Do Not Print