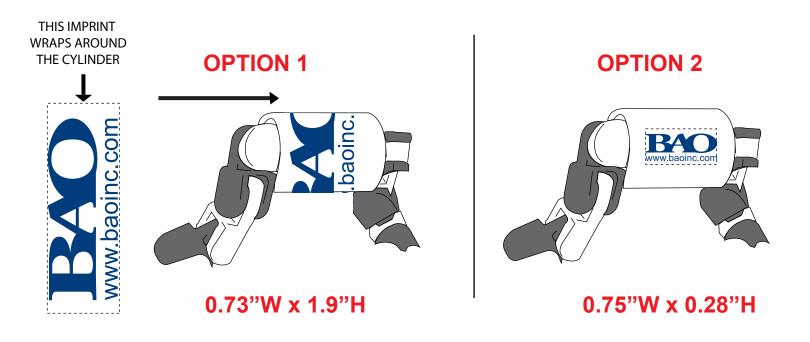

 Order#:
 130219

 Product:
 Klixx-32 Link - Multi-Color

 Item #:
 1064-101087

 Imprint Method:
 Pad Print on the Cylinder - PMS 281

 Actual Imprint Size:
 0.73"W x 1.9"H (OPTION 1), 0.75"W X 0.28"H (OPTION 2)

## PLEASE ADVISE WHICH OPTION YOU ARE APPROVING