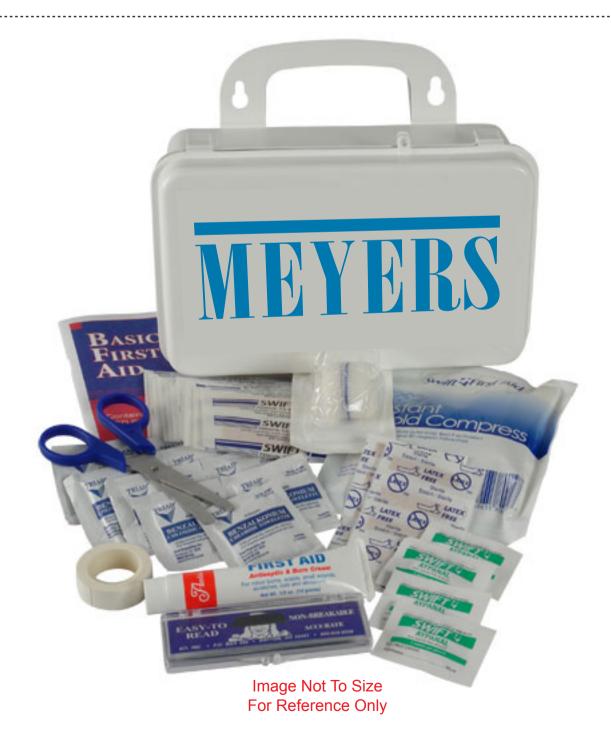

CAREFULLY REVIEW THE ARTWORK ATTACHED.

**Order#**: 130210

**Product:** Ultra Medical Kit **Item #**: 1116-303410

Imprint Method: Screen Print on the Lid - PMS 307

Actual Imprint Size: 7.25"W x 2.6"H

Actual Size of Imprint **Dotted Lines Do Not Print** 

\*\*\*IMPORTANT INFORMATION\*\*\* (PLEASE READ)

Please proof carefully for spelling errors, omissions, and layout accuracy. It is your responsibility to correct any errors. Garrett Specialties assumes no responsibility for errors after a proof has been authorized to print. Please note changes or revisions to your proof from your original instructions may cause revision in your ship date. Delays in paper proof approval also may require a change in your schedule ship dates. Occasionally, some fax machines may distort the image. Please pay close attention to numbers.

It is imperative that you view your e-proof and submit your approval and/or changes promptly to maintain your anticipated delivery date.

Please keep in mind that this virtual proof is not a printed sample of your artwork on our product. The size and placement of the artwork may vary from this proof when actually printed on the product. Carefully review the attached proof for verification of copy & layout.

Due to inherent technical differences in color monitors, the imprint colors and product colors depicted in the attached proof will not resemble those in the final product. We make every effort to match requested custom colors, but cannot guarantee a 100% exact match. Imprints are applied using pad or screen inks. These inks are hand mixed as close as possible to the requested color but may vary 2 to 4 shades. For this reason an exact PMS match cannot be guaranteed. Your order is ON HOLD until we receive an approval from you in reference to your artwork.