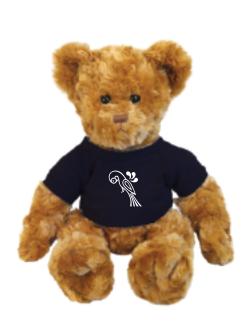

Order#: 130209

**Product:** Dexter Plush Bear - Tan Bear, Navy T Shirt

**Item #**: 1039-308602

Imprint Method: Screen Print on the T-Shirt - White

Actual Imprint Size: 1.1"W x 1.25"H

75% of Actual Size of Imprint
Dotted Lines Do Not Print