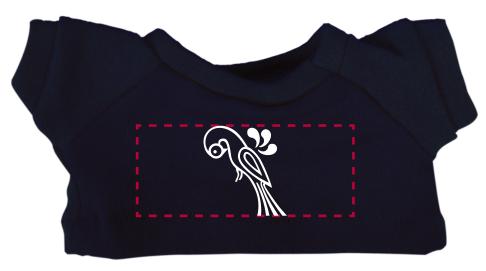

Order#: 130209

**Product:** Dexter Plush Bear - Tan Bear, Navy T Shirt

**Item #**: 1039-308602

Imprint Method: Screen Print on the T-Shirt - White

Actual Imprint Size: 1.1"W x 1.25"H

75% of Actual Size of Imprint
Dotted Lines Do Not Print