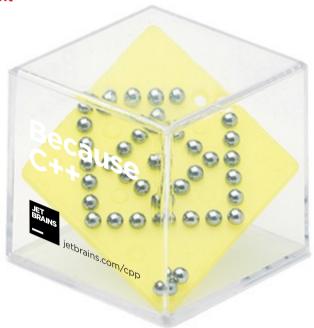

CAREFULLY REVIEW THE ARTWORK ATTACHED.

Order#: 130206

**Product:** Mind Teaser Puzzles

**Item #**: 1364-308133

Imprint Method: Screen Print on the Side - Black, White

Actual Imprint Size: 1"W x 1"H

The white type in the box, as well as the small text to the right, might

fill in and be difficult to read