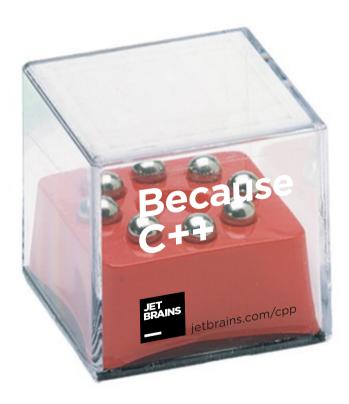

CAREFULLY REVIEW THE ARTWORK ATTACHED.

Order#: 130206

**Product:** Mind Teaser Puzzles

**Item #**: 1364-308133

Imprint Method: Screen Print on the Side - Black, White

Actual Imprint Size: 1"W x 1"H

The white type in the box, as well as the small text to the right, might

fill in and be difficult to read