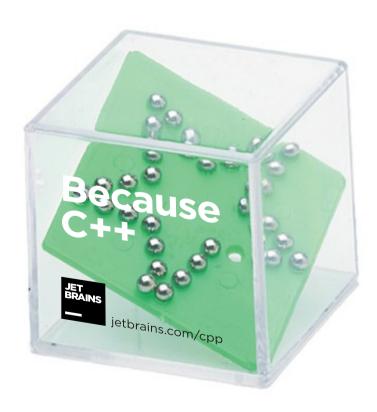

CAREFULLY REVIEW THE ARTWORK ATTACHED.

Order#: 130206

**Product:** Mind Teaser Puzzles

**Item #**: 1364-308133

Imprint Method: Screen Print on the Side - Black, White

Actual Imprint Size: 1"W x 1"H

The white type in the box, as well as the small text to the right, might

fill in and be difficult to read