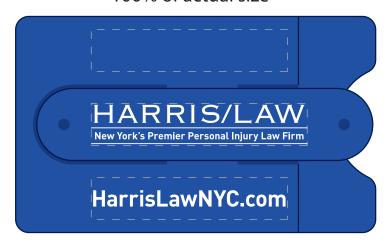

Actual Imprint Size: 2.25"W x 0.4"H

### 100% of actual size

PLEASE CONFIRM HOW YOU'D LIKE TO PROCEED REGARDING THE ARTWORK