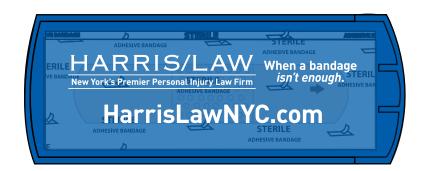

reen inks. These inks are hand mixed as close as possible to the requested color but may vary 2 to 4 shades. For this reason an exact PMS match cannot be guaranteed. Your order is ON HOLD until we receive an approval from you in reference to your artwork.



**eProof** 

2 Split Rock Drive Suite 11, Cherry Hill, NJ 08003

Fax: 1-856 424-5269

Hours of Operation: 9:00 - 5:30 pm Eastern, M - F

Telephone: 1-856 424-4818 or 1-800 320-1510

Customer Service E-mail: service@garrettspecialties.com

Page 2 of 2

**Order#**: 130203

**Product:** Slide Right Bandage Dispenser - Blue

**Item #**: 1008-304506

Imprint Method: Screen Print on the First Side - & Second Side White

Actual Imprint Size: 3"W x 0.75"H

# PLEASE CONFIRM HOW YOU'D LIKE TO PROCEED REGARDING THE ARTWORK

## **ACTUAL SIZE**





### \*\*\*IMPORTANT INFORMATION\*\*\* (PLEASE READ)

Please proof carefully for spelling errors, omissions, and layout accuracy. It is your responsibility to correct any errors. Garrett Specialties assumes no responsibility for errors after a proof has been authorized to print. Please note changes or revisions to your proof from your original instructions may cause revision in your ship date. Delays in paper proof approval also may require a change in your schedule ship dates. Occasionally, some fax machines may distort the image. Please pay close attention to numbers.

It is imperative that you view your e-proof and submit your approval and/or changes promptly to maintain your anticipated delivery date.

Please keep in mind that this virtual proof is not a printed sample of your artwork