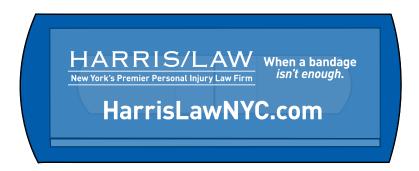

Page 2 of 2

**Order#**: 130203

**Product:** Slide Right Bandage Dispenser - Blue

**Item #**: 1008-304506

Imprint Method: Screen Print on the First Side - & Second Side White

Actual Imprint Size: 3"W x 0.75"H

# PLEASE CONFIRM HOW YOU'D LIKE TO PROCEED REGARDING THE ARTWORK