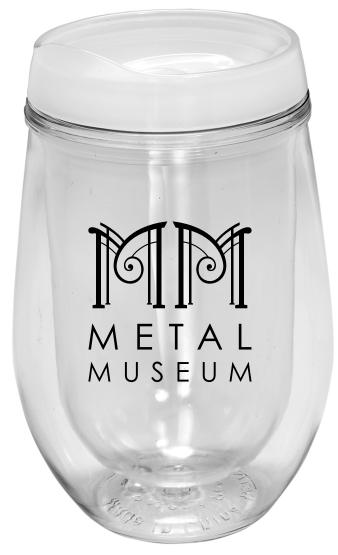

CAREFULLY REVIEW THE ARTWORK ATTACHED.

Order#: 130201

Product: Bev2Go™ Tumbler - White

**Item #**: 1097-310480

Imprint Method: Pad Print on the Front - Black

Actual Imprint Size: 1.5"W x 1.5"H

Actual Size of Imprint **Dotted Lines Do Not Print** 

Image Not To Size For Reference Only