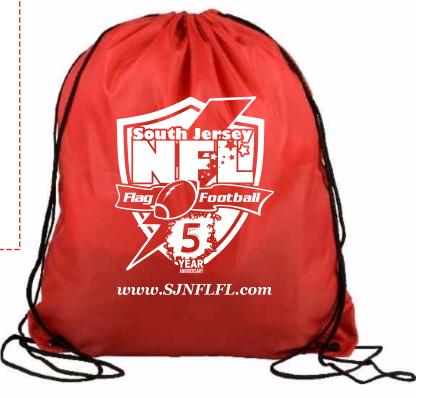

CAREFULLY REVIEW THE ARTWORK ATTACHED.

**Order#**: 130199

Product: 15" x 18" Drawstring Back Pack Bag - Red

Item #: 1116-108426

Imprint Method: Silkscreen on the Front - White

Actual Imprint Size: 8"W x 10"H

www.SJNFLFL.com

40% OF Actual Size of Imprint **Dotted Lines Do Not Print** 