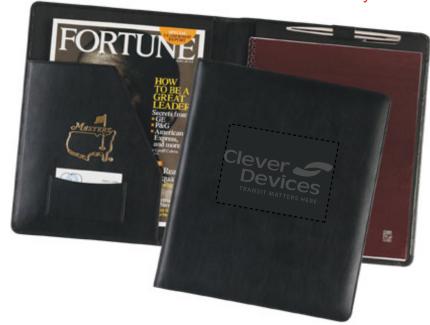

CAREFULLY REVIEW THE ARTWORK ATTACHED.

Order#: 130188

**Product:** The Advisor Portfolio

**Item #**: 1041-106896

Imprint Method: Deboss on the Deboss Imprint-Outside Cover

Actual Imprint Size: 4"W x 1.6"H

Actual Size of Imprint **Dotted Lines Do Not Print** 

Image Not To Size For Reference Only