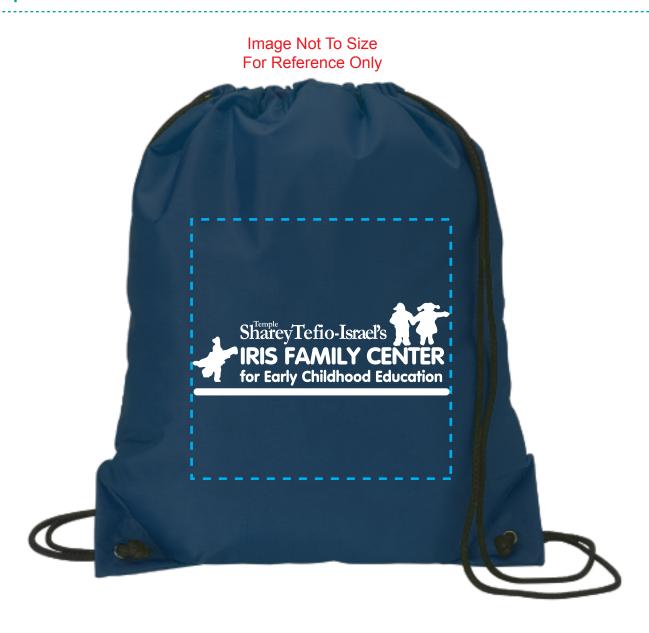

Order#: 130171

**Product:** String Backpack - Navy

Item #: 1039-103880

Imprint Method: Screen Print on the Front - White

Actual Imprint Size: 9"W x 3.25"H