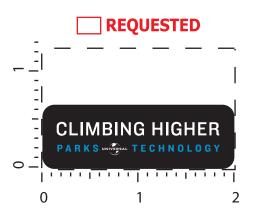

**Order#**: 130167

**Product:** Logo-Blox™ Phone Accessories Set - White

**Item #**: 1097-310475

Imprint Method: Silkscreen on the Phone Stand - Black, Process Blue Actual Imprint Size: 2"W x 0.66"H (Option 1), 2"W x 1"H (Option 2)

## PLEASE SELECT THE ONE THAT YOU APPROVE

FRONT

"for measurement only - logo will be imprinted center position on item (see template layout)"

Artwork shown @ 100%

Dotted line is for FPO (FOR POSITION ONLY) to show imprint area