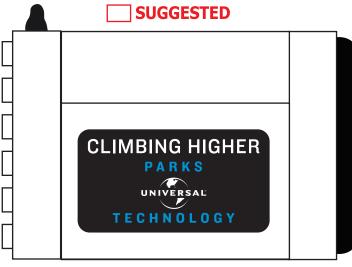

Please note: Our manufacturer reviewed your art and they are concerned that the text in the "Universal" logo is too small and will not be legible. They have provided me with their suggested layout. Please advise if you'd like to proceed with your original art (Requested) or their Suggested art.

## PLEASE SELECT THE ONE THAT YOU APPROVE

FRONT

"for measurement only - logo will be imprinted center position on item (see template layout)"

Artwork shown @ 100%

Dotted line is for FPO (FOR POSITION ONLY) to show imprint area