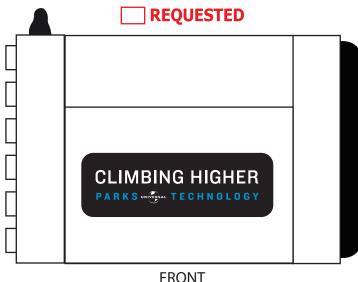

Please note: Our manufacturer reviewed your art and they are concerned that the text in the "Universal" logo is too small and will not be legible. They have provided me with their suggested layout. Please advise if you'd like to proceed with your original art (Requested) or their Suggested art.

## PLEASE SELECT THE ONE THAT YOU APPROVE

FRONT

"for measurement only - logo will be imprinted center position on item (see template layout)"

Artwork shown @ 100%

Dotted line is for FPO (FOR POSITION ONLY) to show imprint area