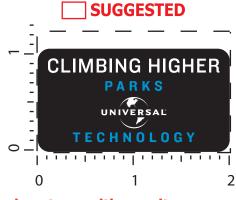

**Order#**: 130167

**Product:** Logo-Blox™ Phone Accessories Set - White

**Item #**: 1097-310475

Imprint Method: Silkscreen on the Phone Stand - Black, Process Blue Actual Imprint Size: 2"W x 0.66"H (Option 1), 2"W x 1"H (Option 2)

## PLEASE SELECT THE ONE THAT YOU APPROVE

FRONT

"for measurement only - logo will be imprinted center position on item (see template layout)"

Artwork shown @ 100%

Dotted line is for FPO (FOR POSITION ONLY) to show imprint area