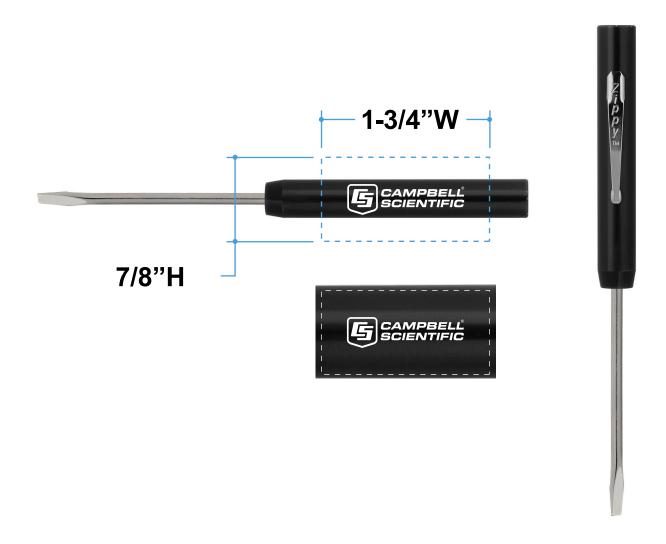

Order#: 130154

**Product:** Zippy Screwdriver Flat Blade - Black

**Item #**: 1215-104430

Imprint Method: Screen Print on the Handle - White