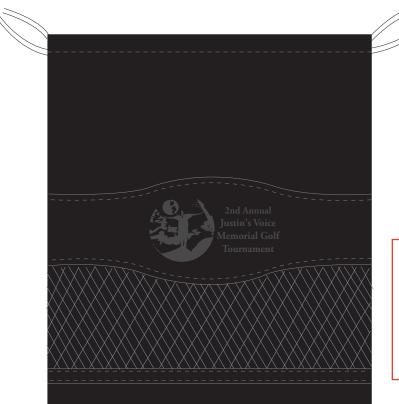

Order#: 130150 Product: Woodbury Valuables Pouch - Black Item #: 1097-303154 Imprint Method: Debossed on the Center Panel Actual Imprint Size: 2.75"W x 1.3"H

Item shown @ 50% Enlarge @ 200% to see actual size  Note: This is the actual size of the printable area on this item. Because of size limitations, I do not recommend stacking the logo and text. I suggest putting them side by side as shown below. Please advise.