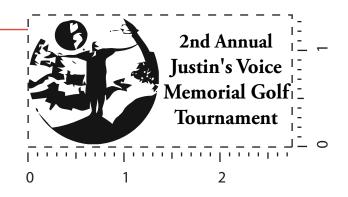

Order#: 130150 Product: Woodbury Valuables Pouch - Black Item #: 1097-303154 Imprint Method: Debossed on the Center Panel Actual Imprint Size: 2.75"W x 1.3"H

Item shown @ 50% Enlarge @ 200% to see actual size  Note: This is the actual size of the printable area on this item. Because of size limitations, I do not recommend stacking the logo and text. I suggest putting them side by side as shown below. Please advise.