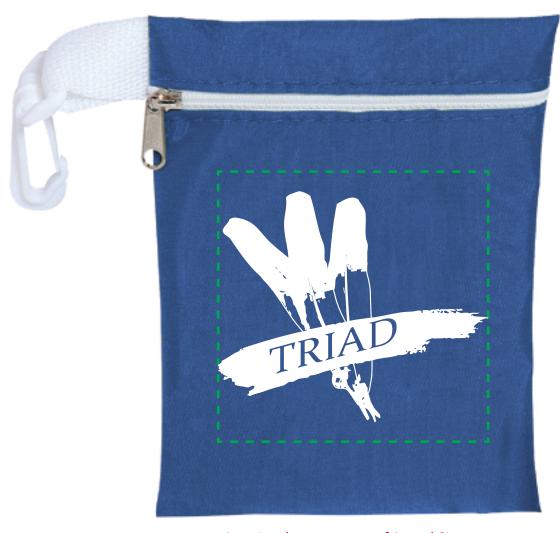

**Order#**: 130148

Product: Golfer's Pal Kit with Basic GolfTools - Royal

**Item #**: 1039-311783

Imprint Method: Screen Print on the Front - White

Actual Imprint Size: 3.75"W x 3.2"H

Imprint shown @ 75% of Actual Size