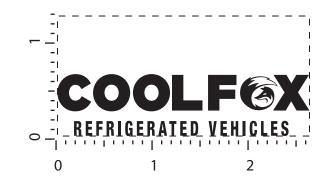

Order#: 130146 Product: Van Stress Reliever Item #: 1097-100951 Imprint Method: Pad Print on the Top of Van - Medium blue 287 Actual Imprint Size: 2.625"W x 0.65"H

## TOP

## "for measurement only - logo will be imprinted center position on item (see template layout)" Artwork shown @ 100% Dotted line is for FPO (FOR POSITION ONLY) to show imprint area