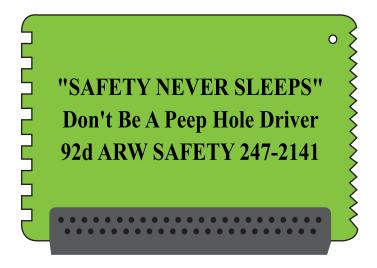

Order#: 130144

**Product:** Mini Ice Scraper-Lime

**Item #**: 1064-300186

Imprint Method: Pad Print on the Front - Black

Actual Imprint Size: 2.74"W x 0.85"H

## "SAFETY NEVER SLEEPS" Don't Be A Peep Hole Driver 92d ARW SAFETY 247-2141