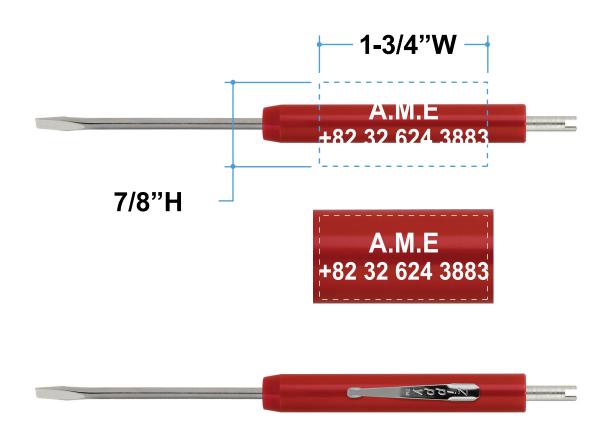

Order#: 130137

**Product:** Zippy Screwdriver Flat Blade/ Valve Core - Red

**Item #**: 1215-104436

Imprint Method: Screen Print on the Handle - White

Actual Imprint Size: 1.75"W x 0.5"H