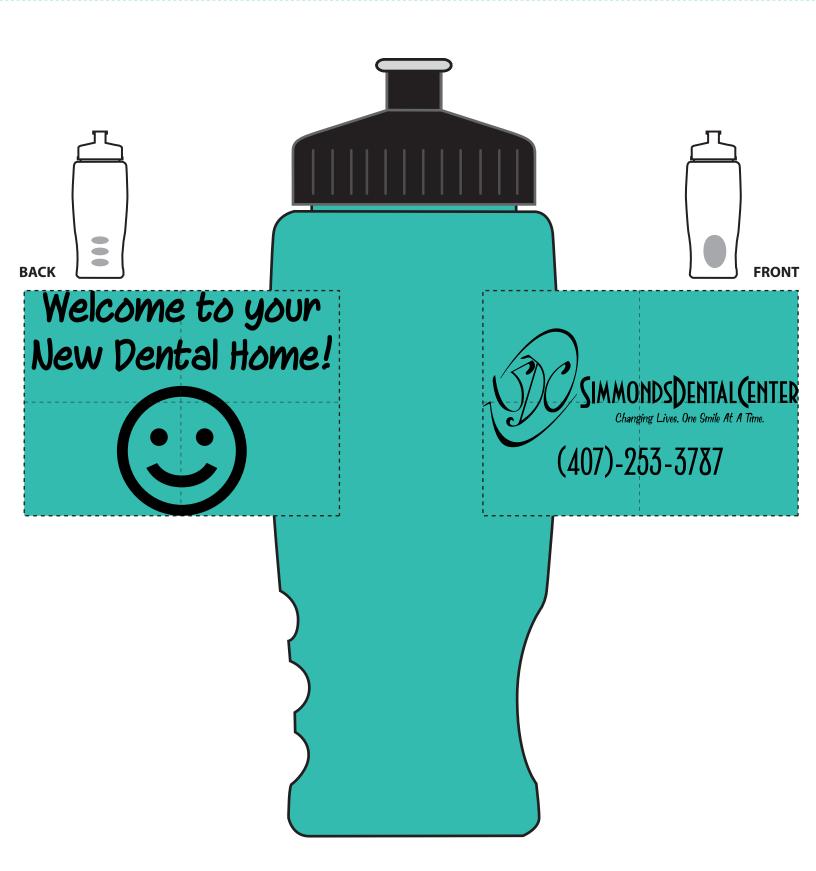

**Order#**: 130136

**Product:** 27 oz Poly-Pure Travel Bottle - Trans Teal Bottle, Black/Pink Lids

Item #: 1116-105983

Imprint Method: Screen Print on the Front & Back - Black

## \*\*\*IMPORTANT INFORMATION\*\*\* (PLEASE READ)

Please proof carefully for spelling errors, omissions, and layout accuracy. It is your responsibility to correct any errors. Garrett Specialties assumes no responsibility for errors after a proof has been authorized to print. Please note changes or revisions to your proof from your original instructions may cause revision in your ship date. Delays in paper proof approval also may require a change in your schedule ship dates. Occasionally, some fax machines may distort the image. Please pay close attention to numbers.

It is imperative that you view your e-proof and submit your approval and/or changes promptly to maintain your anticipated delivery date.

Please keep in mind that this virtual proof is not a printed sample of your artwork on our product. The size and placement of the artwork may vary from this proof when actually printed on the product. Carefully review the attached proof for verification of copy & layout.