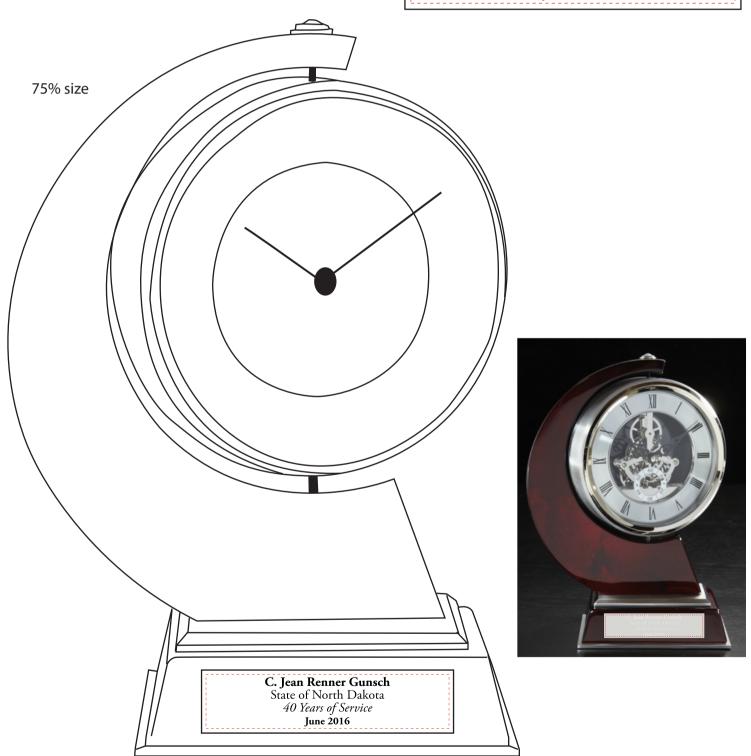

**Order#**: 130133

**Product:** Swerve Skeleton Clock

**Item #**: 1091-311551

**Imprint Method:** Laser Engraved on the Mounted Plate

Actual Imprint Size: 1.75"W x 0.68"H

100% size

NOTE: The color of your laser engraved artwork will depend on the nature of the item and it's material.

C. Jean Renner Gunsch State of North Dakota 40 Years of Service June 2016