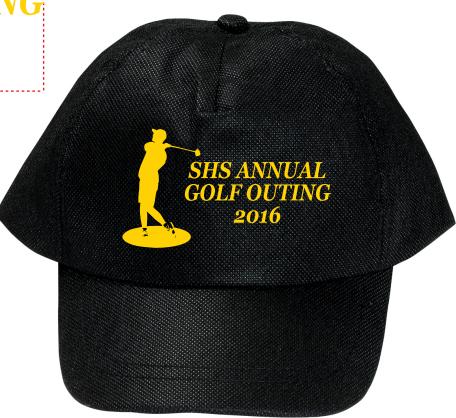

CAREFULLY REVIEW THE ARTWORK ATTACHED.

Order#: 130132

**Product:** Econo Non-Woven Cap - Black

Item #: 1097-305638

Imprint Method: Heat Transfer on the Front - Med Yellow 116

Actual Imprint Size: 3.5"W x 2"H

SHS ANNUAL GOLF OUTING 2016

Actual Size of Imprint
Dotted Lines Do Not Print

Image Not To Size For Reference Only