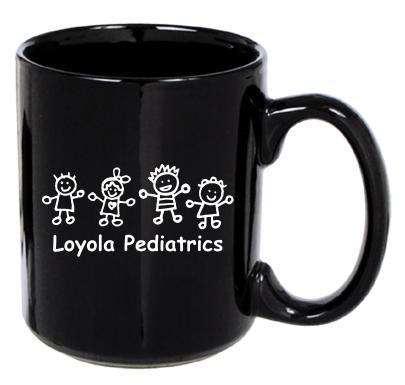

Order#: 130120

Product: Sumatra 11 oz. Ceramic Mug

Item #: 1206-305965

Imprint Method: Screen Print on the Front - White

Actual Imprint Size: 3"W x 1.45"H

## Actual size

(For placement only. Not to size.)