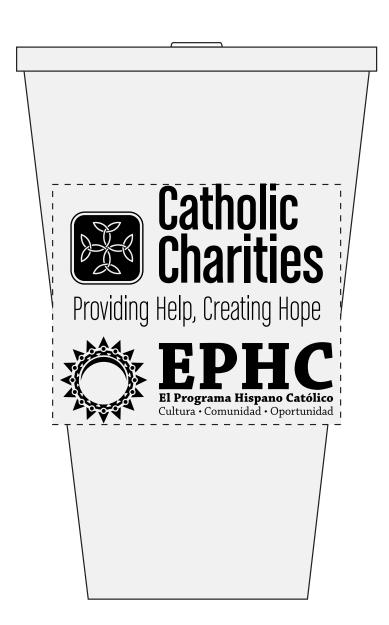

CAREFULLY REVIEW THE ARTWORK ATTACHED.

Order#: 130116

**Product:** Geneva 16 oz. Double Wall Light Weight Polypropylene Tumbler

Item #: 1206-305923

Imprint Method: Pad Print on the Front - Black

Actual Imprint Size: 2.85"W x 2.5"H