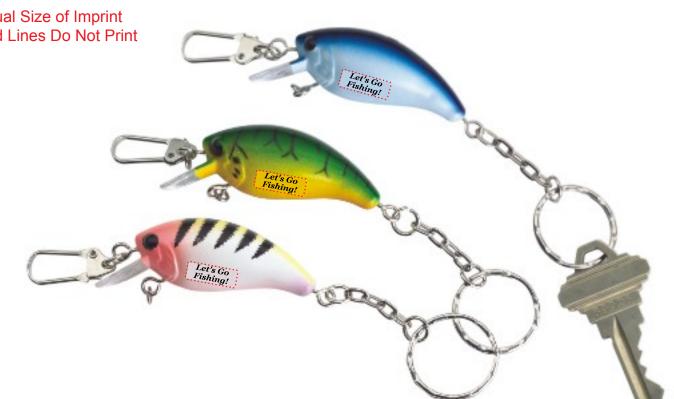

Order#: 130112 **Product:** Fishing Lure Keychain Item #: 1280-301137 Imprint Method: Pad Print on the Side 1 - Black Actual Imprint Size: 0.53"W x 0.25"H

Let's Go Fishing!

Actual Size of Imprint Dotted Lines Do Not Print