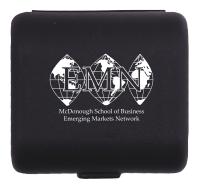

Order#: 130110 Product: FrequentTraveler Power Adapter Kit - Black Item #: 1280-313541 Imprint Method: Screen Print on the Front - White Actual Imprint Size: 1.5"W x 1"H

Actual size of the white imprint on the Traveler Power Adapter Kit in black. Note: Red box indicates imprint area and will not print.

Graphic is for placement only not to scale