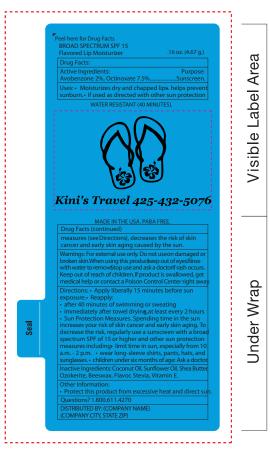

**Order#**: 130105

Product: SPF 15 Lip Balm in White Tube - Coconut

**Item #**: 1250-301572

Imprint Method: 4 Color Process on the Label

FLAVORED