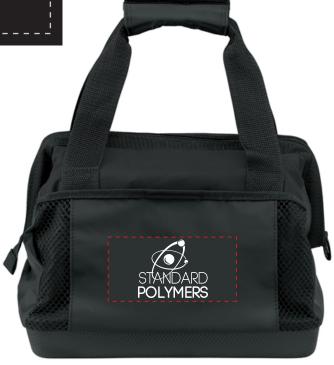

Order#: 130101

**Product:** Koozie™ Big Mouth Kooler - Black

Item #: 1086-101937

Imprint Method: Screen Print on the Front Pouch - White

Actual Imprint Size: 3"W x 2.5"H

## \*\*\*IMPORTANT INFORMATION\*\*\* (PLEASE READ)

Please proof carefully for spelling errors, omissions, and layout accuracy. It is your responsibility to correct any errors. Garrett Specialties assumes no responsibility for errors after a proof has been authorized to print. Please note changes or revisions to your proof from your original instructions may cause revision in your ship date. Delays in paper proof approval also may require a change in your schedule ship dates. Occasionally, some fax machines may distort the image. Please pay close attention to numbers.

It is imperative that you view your e-proof and submit your approval and/or changes promptly to maintain your anticipated delivery date.

Please keep in mind that this virtual proof is not a printed sample of your artwork on our product. The size and placement of the artwork may vary from this proof when actually printed on the product. Carefully review the attached proof for verification of copy & layout.

Due to inherent technical differences in color monitors, the imprint colors and product colors depicted in the attached proof will not resemble those in the final product. We make every effort to match requested custom colors, but cannot guarantee a 100% exact match. Imprints are applied using pad or screen inks. These inks are hand mixed as close as possible to the requested color but may vary 2 to 4 shades. For this reason an exact PMS match cannot be guaranteed. Your order is ON HOLD until we receive an approval from you in reference to your artwork.