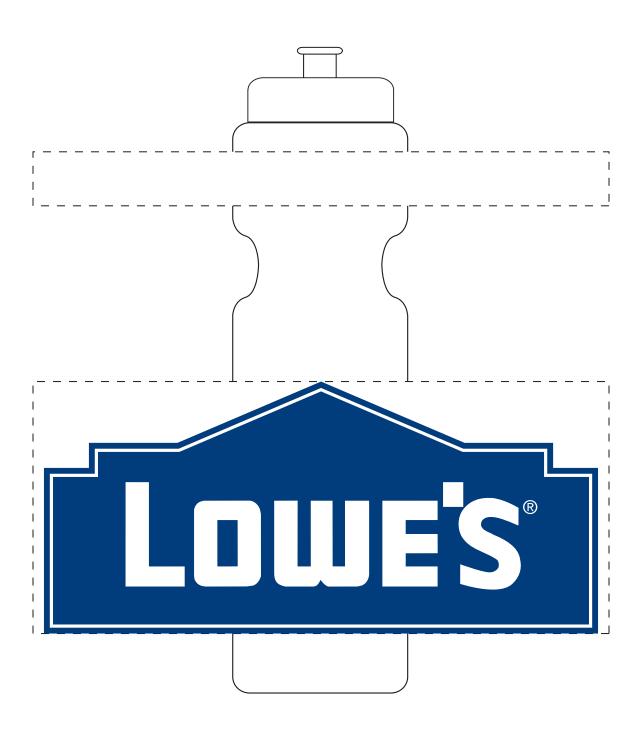

**Order#**: 130095

Product: 28 oz Bike Bottle - Frost Bottle - Blue Lid

**Item #**: 1116-105973

Imprint Method: Screen Print on the Bottom - Navy Blue 281