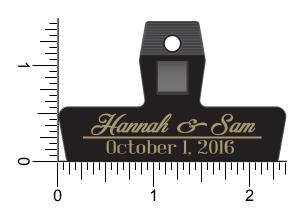

Order#: 130093

**Product:** Mini Bag Clip with Magnet - 2" - Black

**Item #**: 1116-303218

Imprint Method: Pad Print on the Front - Matte Gold 873

Actual Imprint Size: 1.85"W x 0.43"H