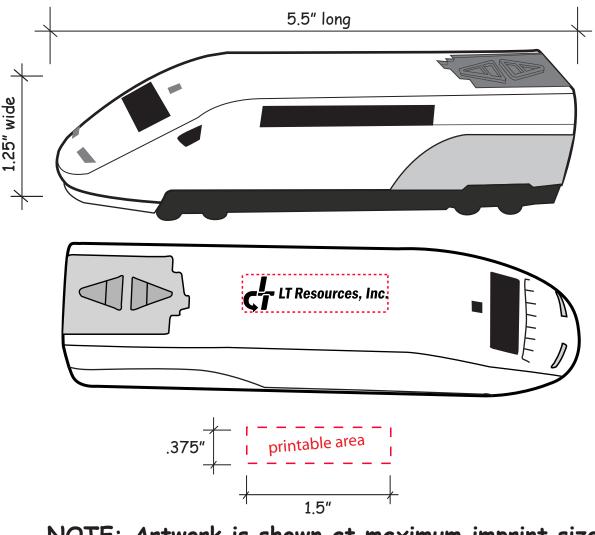

Order#: 130092 Product: Silver High Speed Train Squeezies Item #: 1364-314096 Imprint Method: Pad Print on the Top - Black Actual Imprint Size: 1.5"W x 0.375"H

## NOTE: Artwork is shown at maximum imprint size