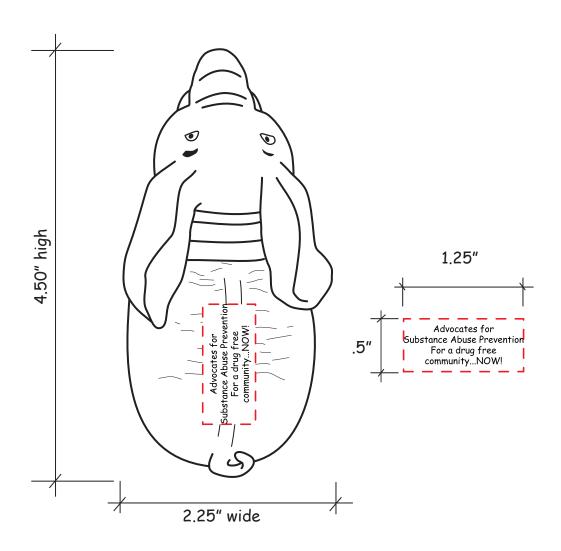

**Order#**: 130086

**Product:** Elephant Stress Reliever

Item #: 1364-307822

Imprint Method: Pad Print on the Back - Black

## \*\*\*IMPORTANT INFORMATION\*\*\* (PLEASE READ)

Please proof carefully for spelling errors, omissions, and layout accuracy. It is your responsibility to correct any errors. Garrett Specialties assumes no responsibility for errors after a proof has been authorized to print. Please note changes or revisions to your proof from your original instructions may cause revision in your ship date. Delays in paper proof approval also may require a change in your schedule ship dates. Occasionally, some fax machines may distort the image. Please pay close attention to numbers.

It is imperative that you view your e-proof and submit your approval and/or changes promptly to maintain your anticipated delivery date.

Please keep in mind that this virtual proof is not a printed sample of your artwork on our product. The size and placement of the artwork may vary from this proof when actually printed on the product. Carefully review the attached proof for verification of copy & layout.