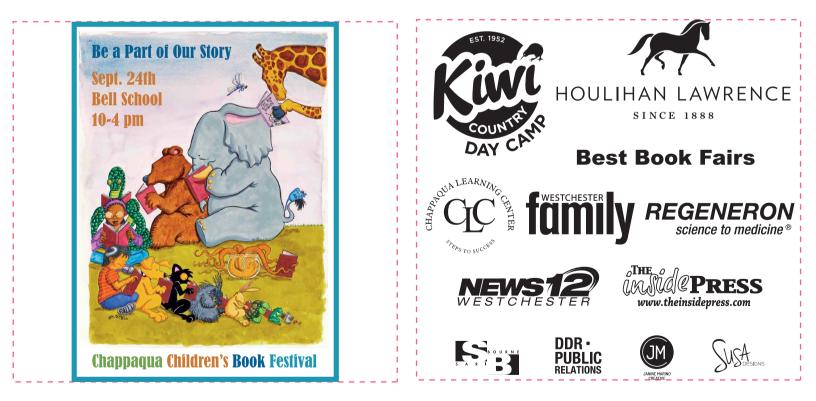

Order#:130083Product:Polytex Small Convention Tote - YellowItem #:1206-104740Imprint Method:4 Color Process on the Front, Screen Print on the Back - BlackActual Imprint Size:5.567"W x 7.5"H (Front), 7.685"W x 7.5"H (Back)

## Imprint size:

5.567"w x 7.5"h\_Front 7.685"w x 7.5"h\_Back

Imprint color(s):

Black

Front

50% Actual Size

Back