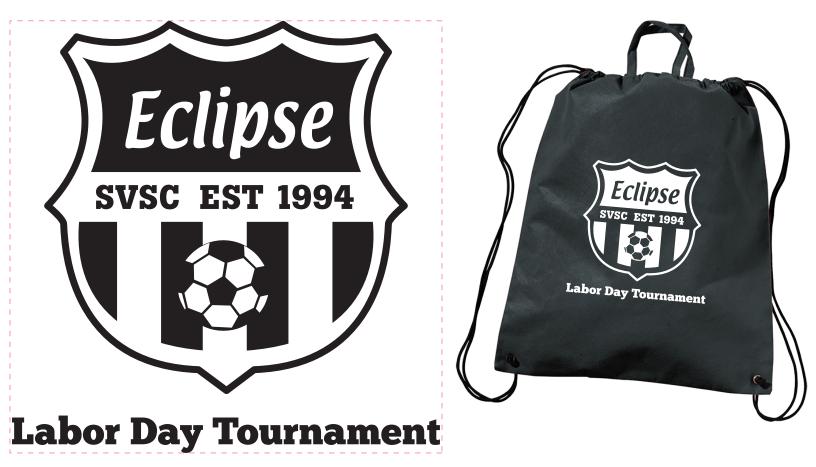

Order#:130076Product:Polytex Drawstring Backpack With Handle - BlackItem #:1206-107233Imprint Method:Screen Print on the Front - WhiteActual Imprint Size:9"W x 9"H

## 50% Actual Size