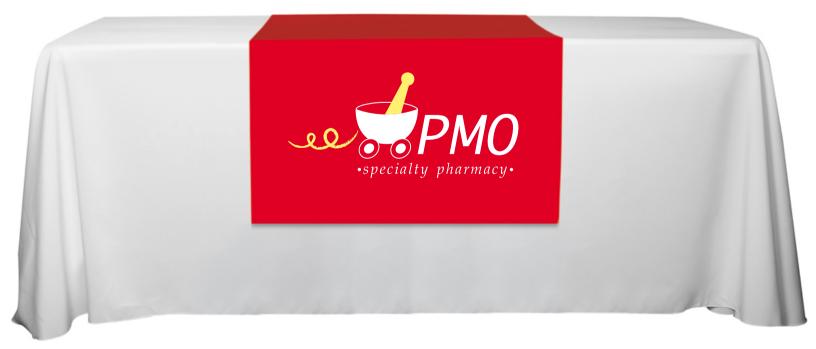

Order#: 130073 Product: Table Runner - 60"L (4 Color Process) - Red Item #: 1016-309943 Imprint Method: 4 Color Process on the Front. Actual Imprint Size: 24"W x 11"H

It is imperative that you view your e-proof and submit your approval and/or changes promptly to maintain your anticipated delivery date.

Please keep in mind that this virtual proof is not a printed sample of your artwork on our product. The size and placement of the artwork may vary from this proof when actually printed on the product. Carefully review the attached proof for verification of copy & layout.