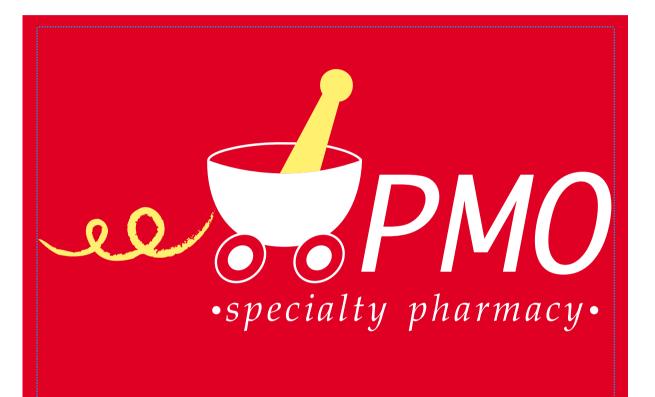

Order#: 130073 Product: Table Runner - 60"L (4 Color Process) - Red Item #: 1016-309943 Imprint Method: 4 Color Process on the Front. Actual Imprint Size: 24"W x 11"H