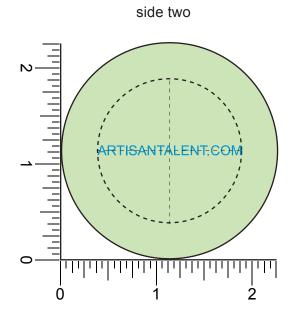

Order#: 130066

**Product:** Glow in the Dark Yo Yo-USA Made

Item #: 1116-101174

**Imprint Method:** Pad Print on the Front & Back Sides - Process Blue **Actual Imprint Size:** 1.45"W x 0.38"H (Side 1), 1.5"W x 0.1"H (Side 2)

ARTISANTALENT.COM