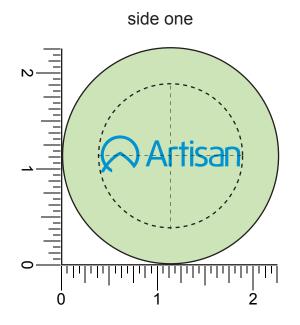

Order#: 130066

**Product:** Glow in the Dark Yo Yo-USA Made

Item #: 1116-101174

**Imprint Method:** Pad Print on the Front & Back Sides - Process Blue **Actual Imprint Size:** 1.45"W x 0.38"H (Side 1), 1.5"W x 0.1"H (Side 2)