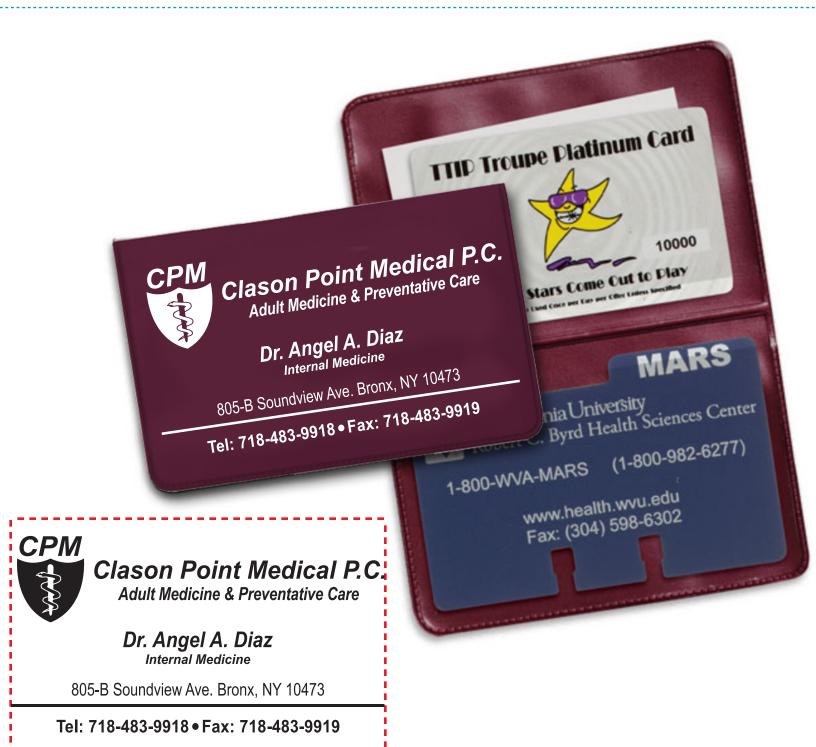

**Order#**: 130065

**Product:** Vinyl Card Holder - Burgundy

**Item #**: 1206-102897

Imprint Method: Screen Print on the Front Flap - White

Actual Size of Imprint
Dotted Lines Do Not Print