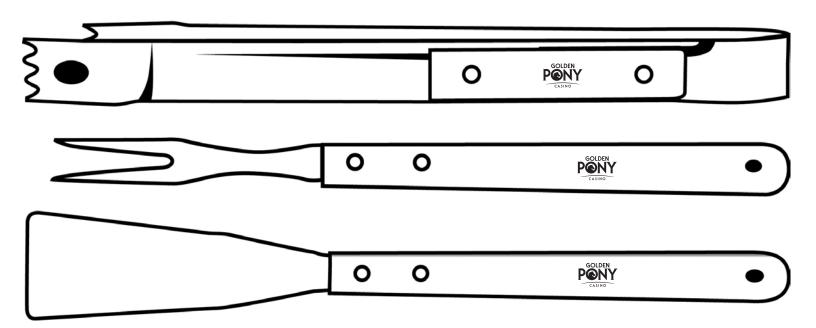

Order#:130064Product:3 Piece BBQTool SetItem #:1312-301317Imprint Method:Screen Print on the One Side of All Handles - BlackActual Imprint Size:0.82"W x 0.5"H

"Casino" falls below recommended minimums for pad printing and negative space in the letter "A" may fill in.

Shown at 50%