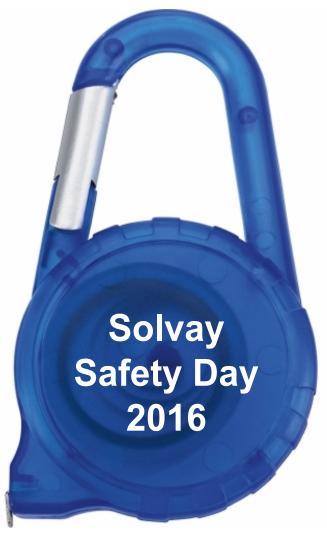

CAREFULLY REVIEW THE ARTWORK ATTACHED.

Order#: 130063

**Product:** Tape Measure Carabiner - blue

Item #: 1005-310855

Imprint Method: britePix 1-Color on the Front - White

Actual Imprint Size: 1.25"W x 0.8"H

Actual Size of Imprint **Dotted Lines Do Not Print** 

Image Not To Size For Reference Only