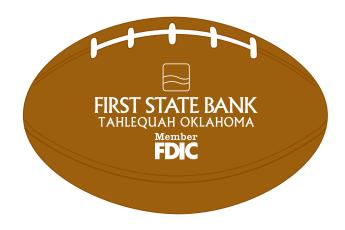

Page 2 of 2

Order#: 130061

Product: Small Football Stress Ball - Brown

Item #: 1008-304678

Imprint Method: Pad Print on the Top Panel 1 - White

Actual Imprint Size: 1.75"W x 1"H

## Artwork has been maximized in size within the imprint area