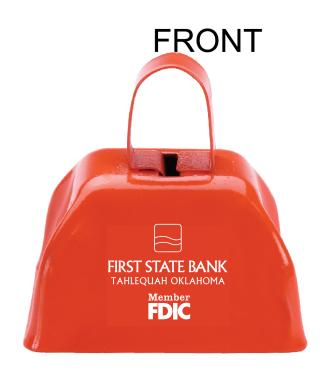

Page 1 of 2

Order#: 130061

Product: 3" Metal Cowbell - Orange

**Item #**: 1098-313045

**Imprint Method**: Pad Print on the Front - White

Actual Imprint Size: 1.25"W x 1"H

## Artwork has been maximized in size within the imprint area