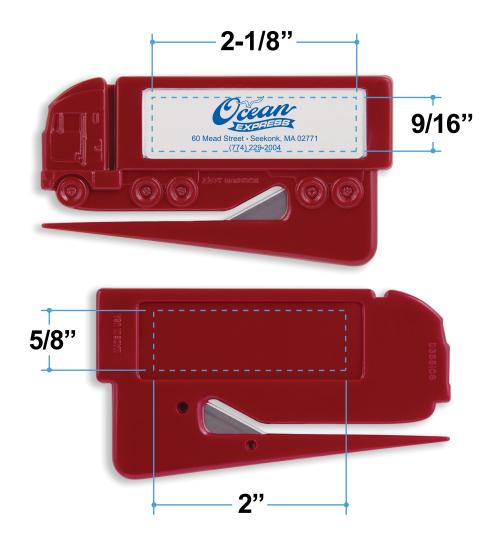

Order#: 130056

**Product:** Truck Shape Letter Opener - Red

Item #: 1215-102938

Imprint Method: Screen Print on the Front (Paper Insert) - Dark Blue 286

Actual Imprint Size: 1.3"W x 0.58"H