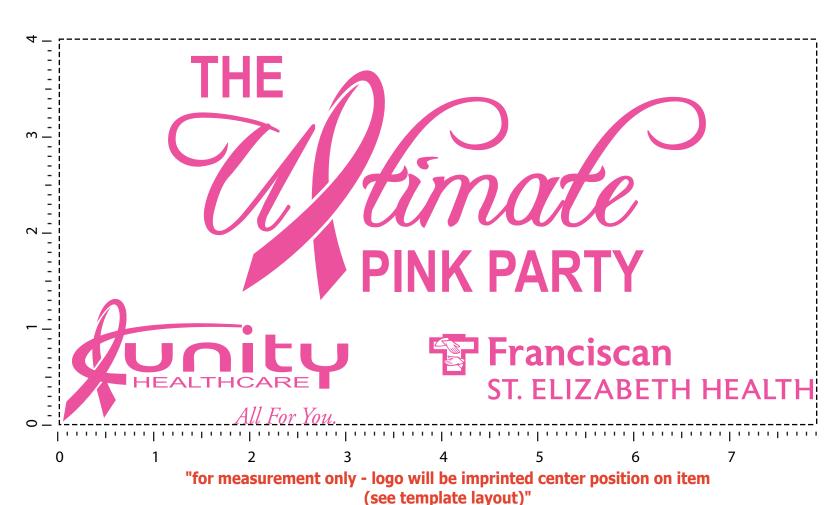

2 Split Rock Drive Suite 11, Cherry Hill, NJ 08003 **Telephone**: 1-856 424-4818 or 1-800 320-1510

Fax: 1-856 424-5269

Hours of Operation: 9:00 - 5:30 pm Eastern, M - F Customer Service E-mail: service@garrettspecialties.com

**Order#**: 130054

**Product:** Ribbon Grocery Shopper - Black/Pink

**Item #**: 1097-312658

Imprint Method: Silkscreen on the Front - Pink 225





Item shown @ 25% Enlarge @ 400% to see actual size

Artwork shown @ 100%

Dotted line is for FPO (FOR POSITION ONLY)

to show imprint area

## \*\*\*IMPORTANT INFORMATION\*\*\* (PLEASE READ)

Please proof carefully for spelling errors, omissions, and layout accuracy. It is your responsibility to correct any errors. Garrett Specialties assumes no responsibility for errors after a proof has been authorized to print. Please note changes or revisions to your proof from your original instructions may cause revision in your ship date. Delays in paper proof approval also may require a change in your schedule ship dates. Occasionally, some fax machines may distort the image. Please pay close attention to numbers.

It is imperative that you view your e-proof and submit your approval and/or change