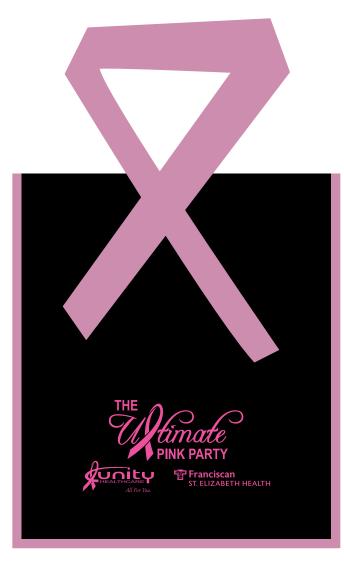

**Order#**: 130054

**Product:** Ribbon Grocery Shopper - Black/Pink

**Item #**: 1097-312658

Imprint Method: Silkscreen on the Front - Pink 225

Item shown @ 25% Enlarge @ 400% to see actual size

Artwork shown @ 100%

Dotted line is for FPO (FOR POSITION ONLY)

to show imprint area