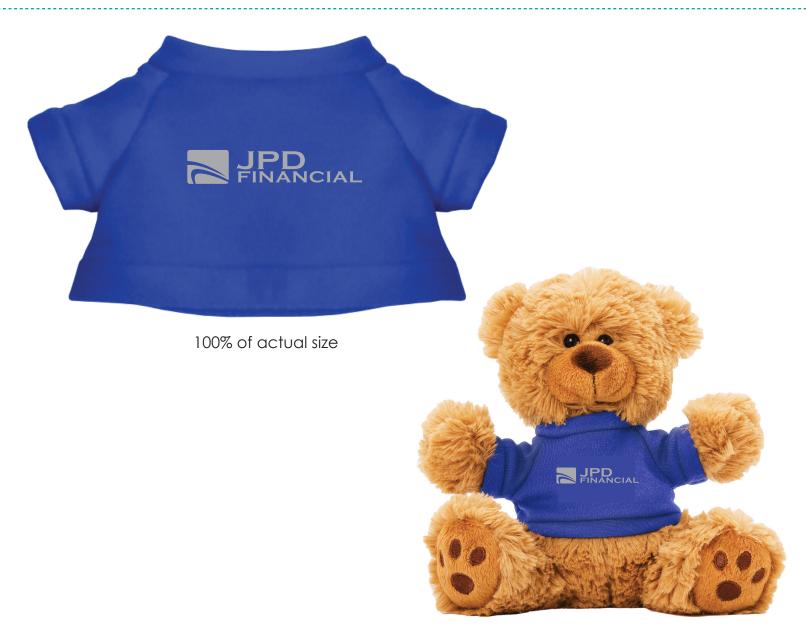

Order#: 130034

Product: Cuddly Plush Teddy Bear - Royal T Shirt

Item #: 1016-309497

Imprint Method: Screen Print on the Shirt (Center) - Metallic silver 877

Actual Imprint Size: 1.8"W x 0.31"H