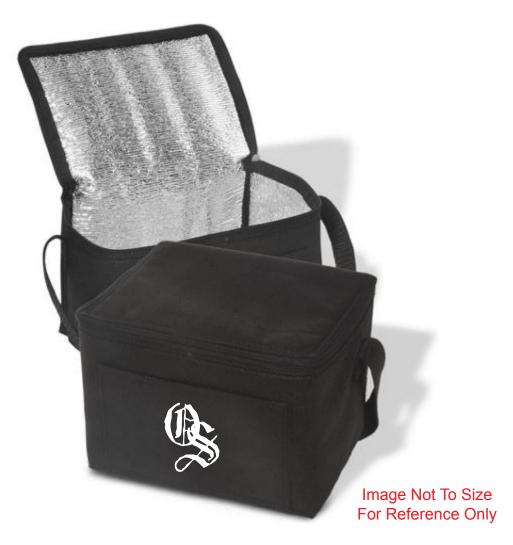

CAREFULLY REVIEW THE ARTWORK ATTACHED.

Order#: 130031

**Product:** Insulated Lunch Bag - Black

Item #: 1097-301887

Imprint Method: Heat Transfer on the Front Pocket - White

Actual Size of Imprint
Dotted Lines Do Not Print
4"w x 2-3/4"h