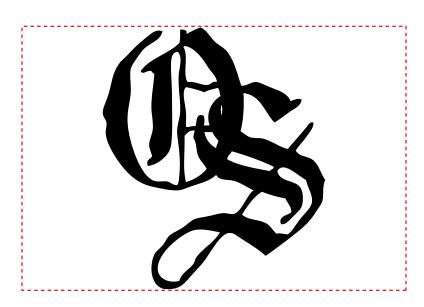

CAREFULLY REVIEW THE ARTWORK ATTACHED.

Order#: 130031

**Product:** Insulated Lunch Bag - Black

Item #: 1097-301887

Imprint Method: Heat Transfer on the Front Pocket - White

Actual Size of Imprint
Dotted Lines Do Not Print
4"w x 2-3/4"h